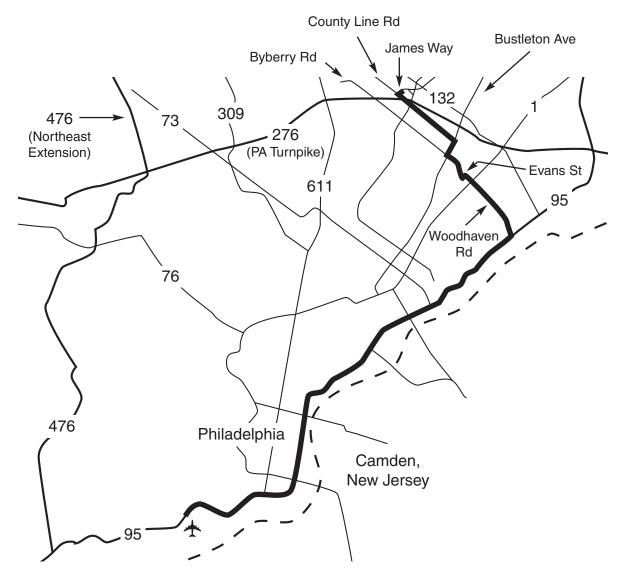

## **To Philadelphia International Airport:**

Turn left onto James Way. At the traffic light, turn left onto County Line Road. Follow County Line Road to its dead end at Bustleton Ave (3.3 miles). Turn right and travel less than 1 mile to Byberry Road. Turn left onto Byberry and follow it to Evans Street (a little over 1 mile), which is the light just past the U.S. Post Office Center on the right. Turn left at this light, then go right at Woodhaven Road. Follow Woodhaven Road approximately 3.5 miles to I-95 SOUTH. Continue on I-95 for about 21 miles past center city Philadelphia, and follow the signs to the airport.

## From Philadelphia International Airport:

Head NORTH onto I-95 and travel for approximately 21 miles. Exit at Woodhaven Road and follow it for about 3.5 miles to Evans Street. Turn left onto Evans, then right at the light onto Byberry Road. At Bustleton Ave. (about 1 mile), turn right. Travel approximately 1 mile to County Line Road and turn left. Follow County Line for approximately 3.3 miles to James Way. Make a right. NewAge Industries/AdvantaPure will be on the right before the traffic light.