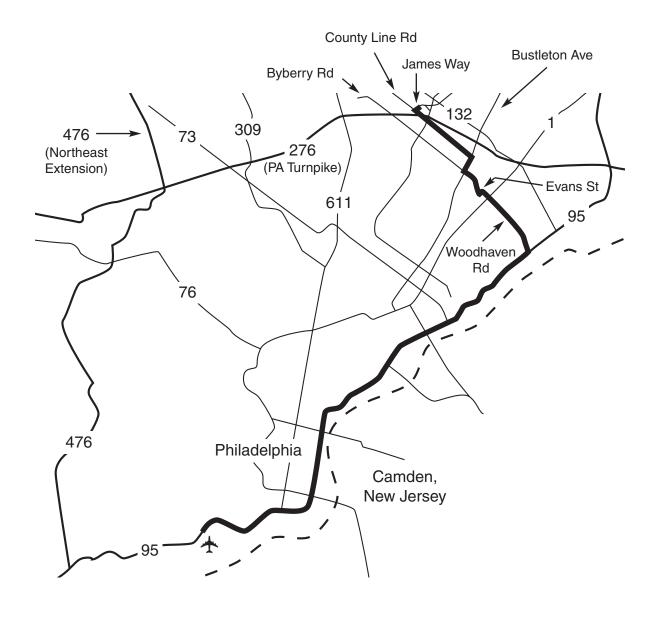

## **To Philadelphia International Airport:**

Turn left onto James Way. At the traffic light, turn left onto County Line Road. Follow County Line Road to its dead end at Bustleton Ave (3.3 miles). Turn right and travel less than 1 mile to Byberry Road. Turn left onto Byberry and follow it to Evans Street (a little over 1 mile), which is the light just past the U.S. Post Office Center on the right. Turn left at this light, then go right at Woodhaven Road. Follow Woodhaven Road approximately 3.5 miles to I-95 SOUTH. Continue on I-95 for about 21 miles past center city Philadelphia, and follow the signs to the airport.

## From Philadelphia International Airport:

Head NORTH onto I-95 and travel for approximately 21 miles. Exit at Woodhaven Road and follow it for about 3.5 miles to Evans Street. Turn left onto Evans, then right at the light onto Byberry Road. At Bustleton Ave. (about 1 mile), turn right. Travel approximately 1 mile to County Line Road and turn left. Follow County Line for approximately 3.3 miles to James Way. Make a right. NewAge Industries/AdvantaPure will be on the right before the traffic light.