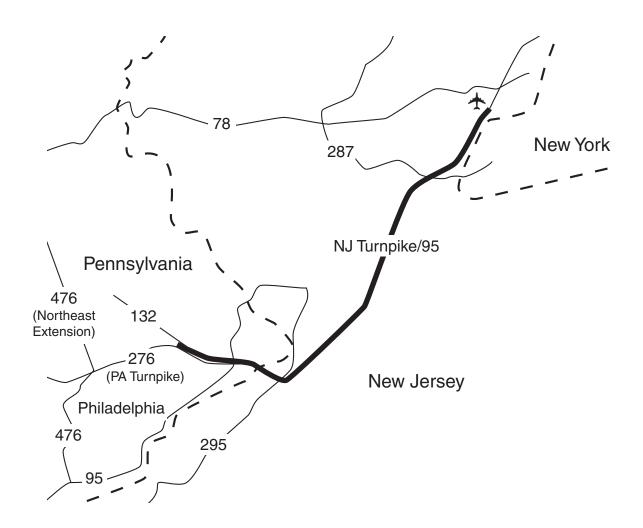

## To Newark Liberty International Airport (toll roads involved):

Turn right onto James Way. At the third traffic light, turn right onto Street Road (Route 132). Follow Street Road approximately 4.9 miles to Route 1. Head NORTH on Route 1, then exit onto the Pennsylvania Turnpike (I-276). Head EAST towards New Jersey for a total of approximately 14 miles, then continue NORTH on the New Jersey Turnpike/I-95 for another 50 miles. Follow the signs for Newark Airport.

## From Newark Liberty International Airport (toll roads involved):

Follow signs for I-95/NJ Turnpike SOUTH and travel for approximately 50 miles. Take Exit 6 for I-276/Pennsylvania Turnpike and travel for a total of about 14 miles. At Exit 351 head SOUTH for US 1/Philadelphia. Take the ramp for Street Road (Route 132) and travel WEST for approximately 4.8 miles. At Knowles Avenue, turn left. Knowles Avenue changes to James Way at the second traffic light. NewAge Industries/AdvantaPure will be on the left just past the light.